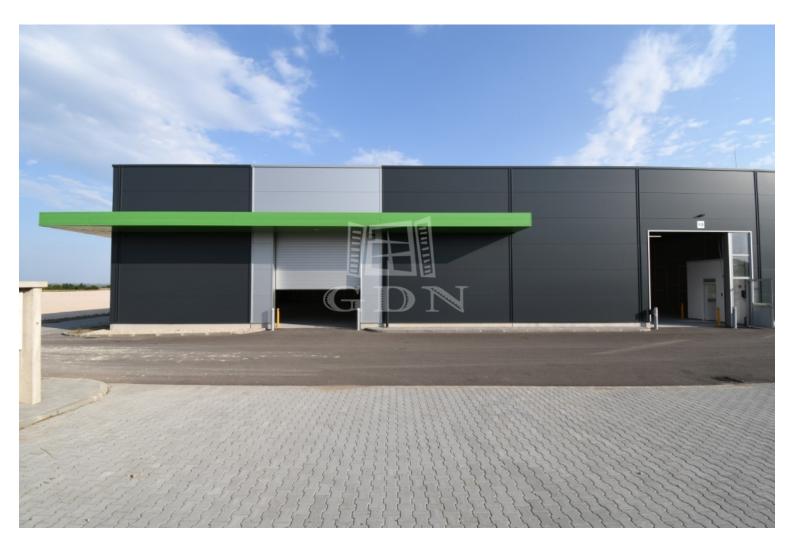

## Features:

- ▶ right next to the M7 motorway
- ▶ inner height: 6-8m
- ► doors: insulated HÖRMANN type doors (4m x 4.5 m)
- ▶ industrial floor, load capacity 3.5 t/m2
- utilities: the halls have full utilities, all consumption can be measured separately
- ► low operating and overhead costs (separate meters per unit)
- ► electricity: 3 x 32 Amps (can be expanded if necessary)
- cooling/heating:

office: cooling: inverter air conditioning, heating: inverter air conditioning

hall space: heating can be provided by gas fired radiant tube heater

▶ hot water: ...

Märcz Roland
+36-20-474-4000

r.marcz@gdn-ingatlan.hu