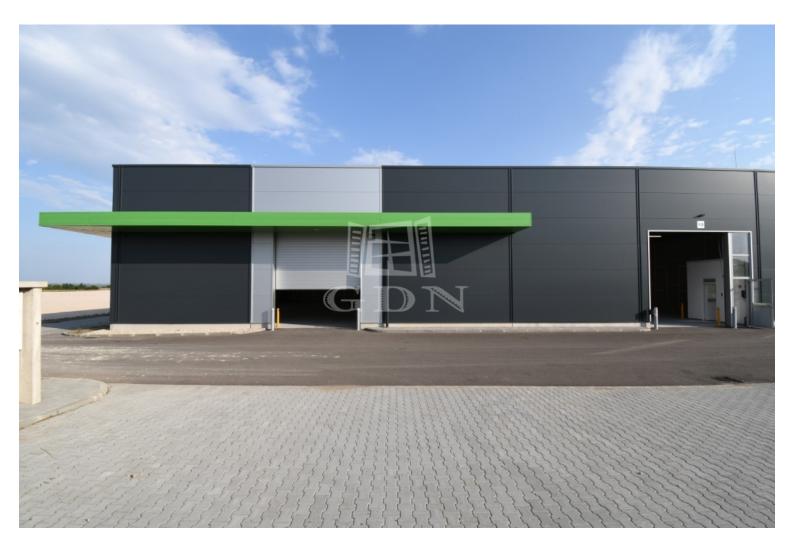

## 1 257 344 HUF

ID: Bip-000489.

In Alba Industrial Zone, next to the M7 motorway, newly built, modern warehouse / production-assembly and production halls of various sizes for rent!

The halls can be accessed without restrictions by truck, car, local public transport, and also on bicycle path.

Units available for rent: from 200 sqm to 16,000 sqm (smaller of larger areas can be rented by combining the units)

Each unit has its own water block and 1 office, and a car park has been designed in front of each unit.

## Features:

- ▶ right next to the M7 motorway
- ▶ inner height: 6-8m
- ► doors: insulated HÖRMANN type doors (4m x 4.5 m)
- ▶ industrial floor, load capacity 3.5 t/m2
- utilities: the halls have full utilities, all consumption can be measured separately
- ► low operating and overhead costs (separate meters per unit)
- ► electricity: 3 x 32 Amps (can be expanded if necessary)
- cooling/heating: