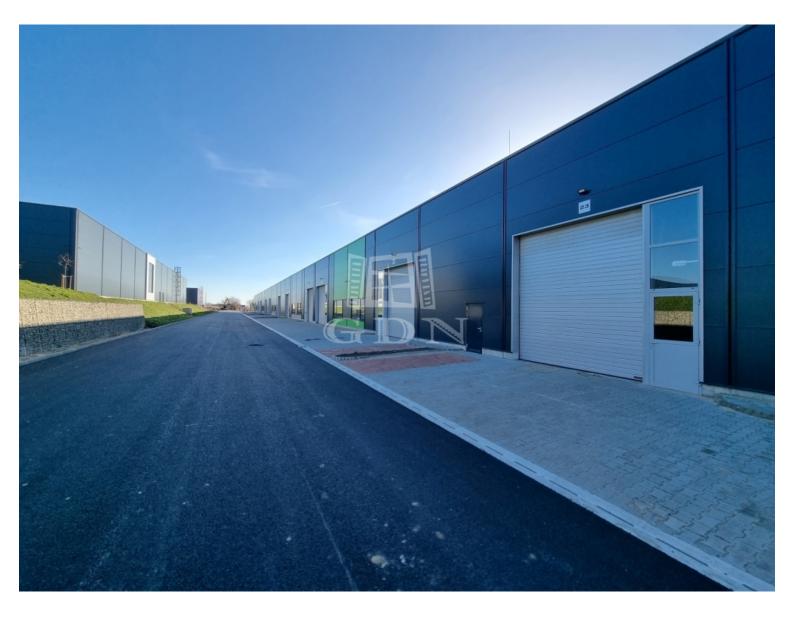

## 403 773 HUF

ID: Bip-000489.

In Alba Industrial Zone, next to the M7 motorway, newly built, modern warehouse / production-assembly and production halls of various sizes for rent!

The halls can be accessed without restrictions by truck, car, local public transport, and also on bicycle path.

Units available for rent: from 200 sqm to 16,000 sqm (smaller of larger areas can be rented by combining the units)

Each unit has its own water block and 1 office, and a car park has been designed in front of each unit.

## Features:

- ▶ right next to the M7 motorway
- ▶ inner height: 6-8m
- ► doors: insulated HÖRMANN type doors (4m x 4.5 m)
- ▶ industrial floor, load capacity 3.5 t/m2
- utilities: the halls have full utilities, all consumption can be measured separately
- ► low operating and overhead costs (separate meters per unit)
- ► electricity: 3 x 32 Amps (can be expanded if necessary)
- cooling/heating: