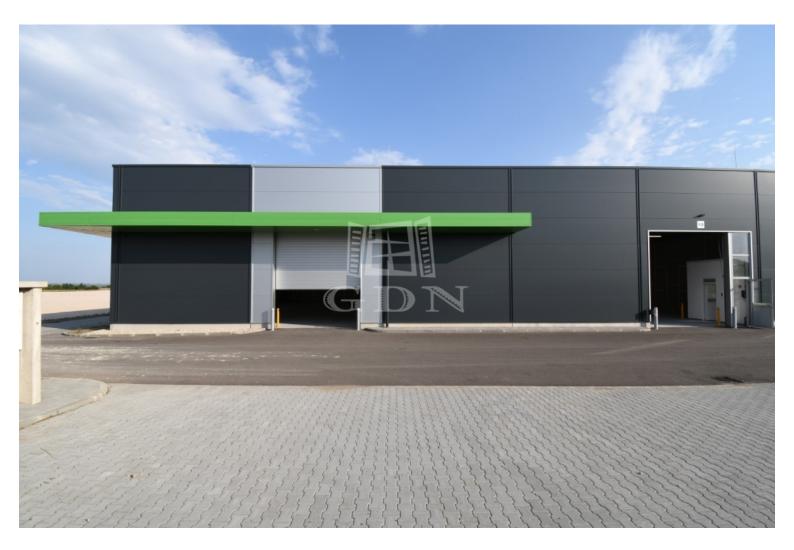

## Székesfehérvár Alba Ipari Zóna

| 1 241 184 HUF                                                                                                          | ID num  |
|------------------------------------------------------------------------------------------------------------------------|---------|
| ID: Bip-000489.<br>In Alba Industrial Zone, next to the M7 motorway, newly built,                                      | Туре    |
| modern warehouse / production-assembly and production halls of various sizes for rent!                                 | Space   |
| The halls can be accessed without restrictions by truck, car, local                                                    | Buildin |
| public transport, and also on bicycle path.                                                                            |         |
| Units available for rent: from 200 sqm to 16,000 sqm<br>(smaller of larger areas can be rented by combining the units) |         |
|                                                                                                                        |         |
| been designed in front of each unit.                                                                                   | Year of |

Features:

- right next to the M7 motorway
- inner height: 6-8m
- doors: insulated HÖRMANN type doors (4m x 4.5 m)
- industrial floor, load capacity 3.5 t/m2
- utilities: the halls have full utilities, all consumption can be measured separately
- low operating and overhead costs (separate meters per unit)
- electricity: 3 x 32 Amps (can be expanded if necessary)
- cooling/heating: