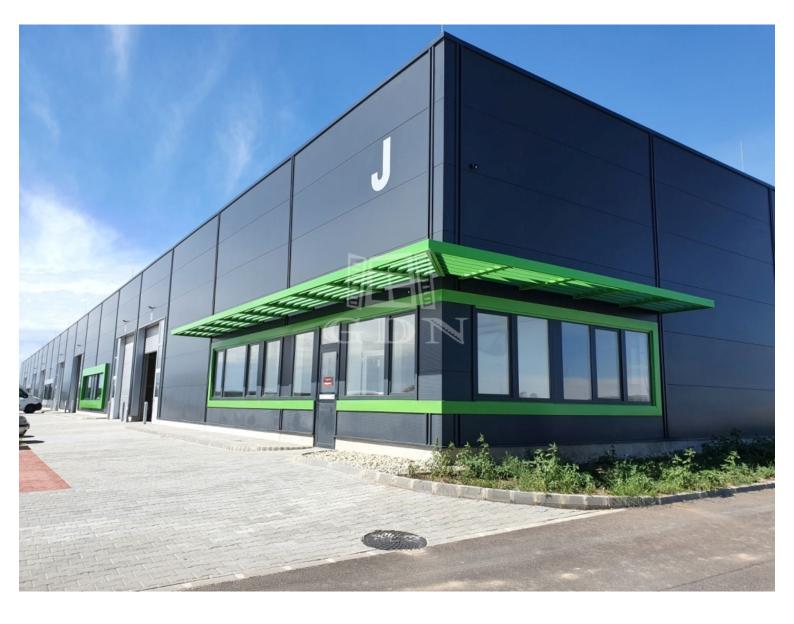

## Székesfehérvár Alba Ipari Zóna

## 2 934 816 HUF

ID: Bip-000489.

In Alba Industrial Zone, next to the M7 motorway, newly built, modern warehouse / production-assembly and production halls of various sizes for rent!

The halls can be accessed without restrictions by truck, car, local public transport, and also on bicycle path.

Units available for rent: from 200 sqm to 16,000 sqm (smaller of larger areas can be rented by combining the units)

Each unit has its own water block and 1 office, and a car park has been designed in front of each unit.

## Features:

- ▶ right next to the M7 motorway
- ▶ inner height: 6-8m
- ▶ doors: insulated HÖRMANN type doors (4m x 4.5 m)
- ▶ industrial floor, load capacity 3.5 t/m2
- utilities: the halls have full utilities, all consumption can be measured separately
- ► low operating and overhead costs (separate meters per unit)
- ► electricity: 3 x 32 Amps (can be expanded if necessary)
- cooling/heating: