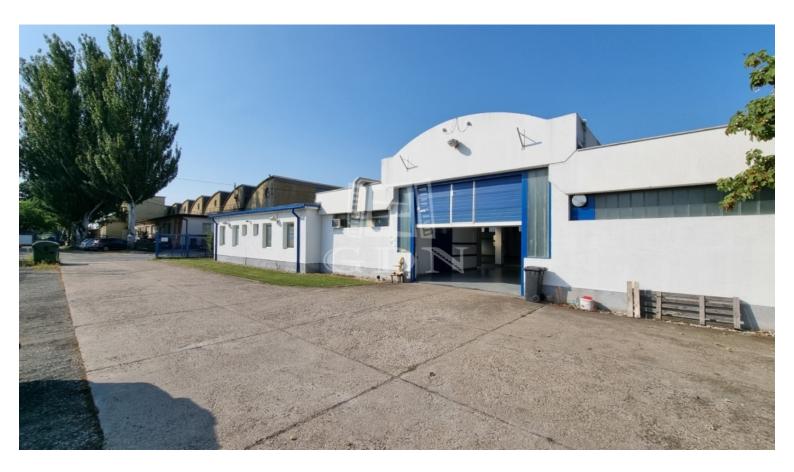

## 1 700 000 HUF

Bip-002402. Industrial Production Facility / Manufacturing Plant / Warehouse for Rent in Székesfehérvár!

The site is located within a closed industrial area in a prime industrial zone, easily accessible by car, bus (local bus stop in front of the property), and trucks without restrictions.

Warehouse / Production Area / Storage: 630m2 + 293m2 Office / Social Block: 150m2 (3 office rooms, kitchen-dinin--restrooms, 2 shower-equipped changing rooms, employee dining

Other Areas: 150m2 Plot Area: 5500m2

## Features:

- independent, enclosed property (accessible through two wide sliding gates)
- internal height: 5.5m 6m (usable ceiling height: 4m)
- 4 sectional in-level industrial doors: 2 doors of 4m x 4m, 1 door of 4m x 3.75m, and 1 door of 3m x 3m
- electric capacity: 3x200A, 200-300kW
- modern heating, ceiling cooling-heating AC units (+ gas-operated radiant heaters as an alternative)
- alarm and external/internal security camera system
- abundant natural light due to skylights
- installed compressed air system
- IT network
- high-performance ...